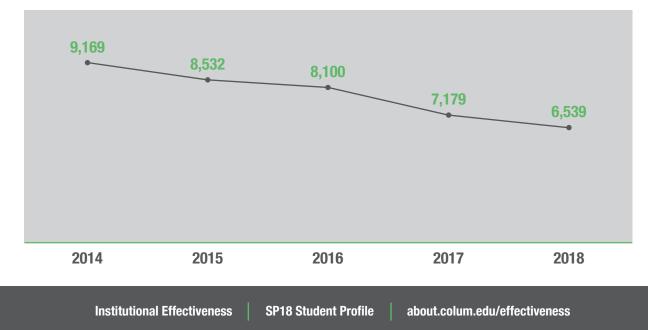

| 5%  | Interactive Arts & Media              | New Freshmen                         |      |
| 5%  | Music                                 | Undergraduate Transfers              |      |
| 4%  | Photography                           | Continuing Undergrads 5              |      |
| 1%  | Radio                                 | Second BA                            | 65   |
| <1% | Science & Mathematics                 | At-Large Undergrads                  | - 57 |
| 3%  | Television                            | New Graduates                        | 0    |
| 12% | Theatre                               | Continuing Graduates                 | 252  |
| 2%  | No Department                         |                                      |      |

## **TOTAL COLLEGE ENROLLMENT: 5-Year Trend**