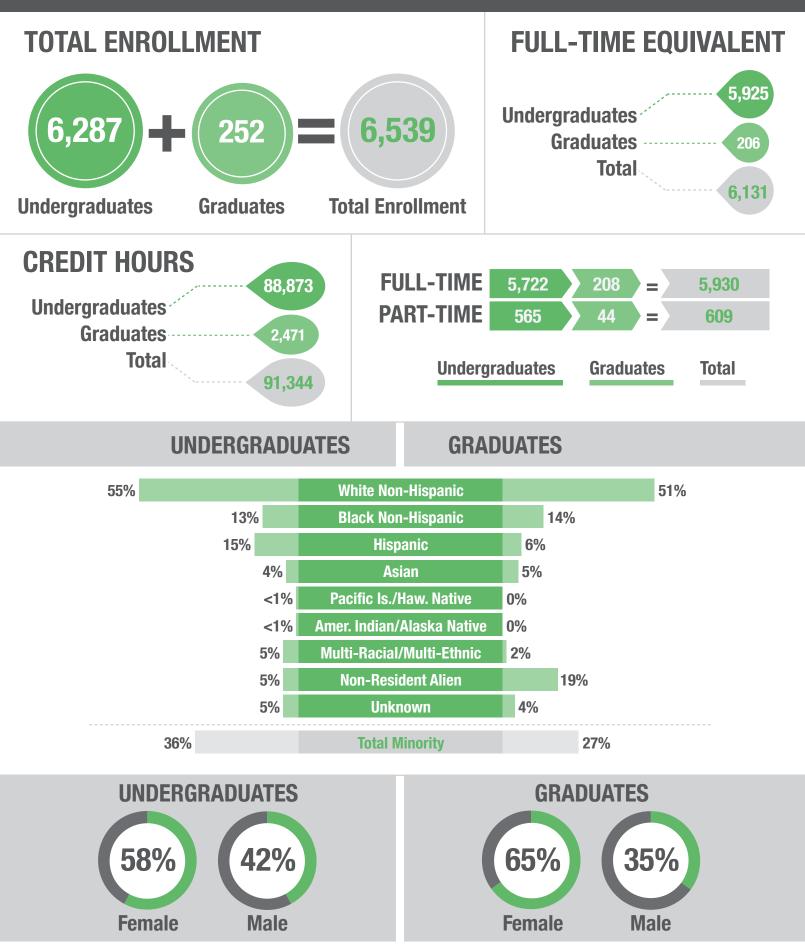

## **STUDENT PROFILE** SPRING 2018

## **ENROLLMENT BY DEPARTMENT**

|     | UNDERGRADUATE                         | GRADUATE                             |      |
|-----|---------------------------------------|--------------------------------------|------|
| 2%  | Art & Art History                     | Art & Art History                    | 7%   |
| 2%  | ASL-English Interpretation            | Business & Entrepreneurship          | 15%  |
| 6%  | Audio Arts & Acoustics                | Cinema Art + Science                 | 16%  |
| 10% | Business & Entrepreneurship           | Creative Arts Therapies              | 17%  |
| 22% | Cinema Art + Science                  | Communication                        | 3%   |
| 6%  | Communication                         | Creative Writing                     | 22%  |
| 3%  | Creative Writing                      | Music                                | 10%  |
| 2%  | Dance                                 | Photography                          | 6%   |
| 9%  | Design                                | Theatre                              | 5%   |
| <1% | Education                             |                                      |      |
| 7%  | Fashion Studies                       | ENROLLMENT BY<br>REGISTRATION STATUS |      |
| <1% | Humanities, History, & Social Science |                                      | 00   |
| 5%  | Interactive Arts & Media              | New Freshmen                         |      |
| 5%  | Music                                 | Undergraduate Transfers              |      |
| 4%  | Photography                           | Continuing Undergrads 5              |      |
| 1%  | Radio                                 | Second BA                            | 65   |
| <1% | Science & Mathematics                 | At-Large Undergrads                  | - 57 |
| 3%  | Television                            | New Graduates                        | 0    |
| 12% | Theatre                               | Continuing Graduates                 | 252  |
| 2%  | No Department                         |                                      |      |