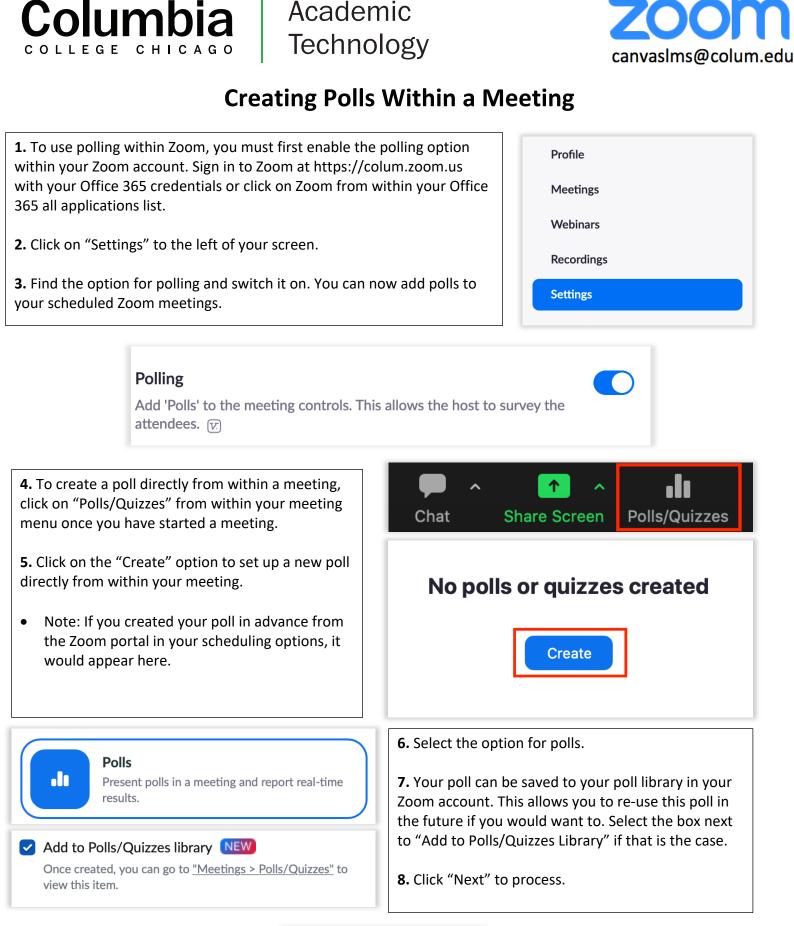

|                                                                                                                                                                                                                                                                                                                                                                                            | Untitled Poll                                                                       |
|--------------------------------------------------------------------------------------------------------------------------------------------------------------------------------------------------------------------------------------------------------------------------------------------------------------------------------------------------------------------------------------------|-------------------------------------------------------------------------------------|
| <b>10.</b> Add questions for your poll. They may be multip choice, or single choice questions.                                                                                                                                                                                                                                                                                             | Untitled Question                                                                   |
| <ul> <li>11. Type in your questions and enter the possible answers.</li> <li>12. Add more questions if you want more than one question in your meeting poll.</li> <li>13. Click "Save" when you are finished adding your poll questions.</li> <li>14. When you are ready to have your participants take the poll, choose the "Launch" option next to the poll that way ensated.</li> </ul> | Choice 1 • Single Choice                                                            |
|                                                                                                                                                                                                                                                                                                                                                                                            | Choice 2 Multiple Choice                                                            |
|                                                                                                                                                                                                                                                                                                                                                                                            |                                                                                     |
|                                                                                                                                                                                                                                                                                                                                                                                            | + Add Question                                                                      |
| <ul><li>poll that you created.</li><li>15. Click "End Poll" when you are ready to close it.</li></ul>                                                                                                                                                                                                                                                                                      | Cancel Save                                                                         |
|                                                                                                                                                                                                                                                                                                                                                                                            | tions Launch ····<br>stion   0 of 0 (0%) participated<br>te food? (Single Choice) * |
| Pizza                                                                                                                                                                                                                                                                                                                                                                                      | (0/0) 0%                                                                            |
|                                                                                                                                                                                                                                                                                                                                                                                            |                                                                                     |
| Sushi                                                                                                                                                                                                                                                                                                                                                                                      | (0/0) 0%                                                                            |
| Sushi<br>Sandwiches                                                                                                                                                                                                                                                                                                                                                                        | (0/0) 0%                                                                            |
|                                                                                                                                                                                                                                                                                                                                                                                            |                                                                                     |
| Sandwiches                                                                                                                                                                                                                                                                                                                                                                                 | (0/0) 0%                                                                            |