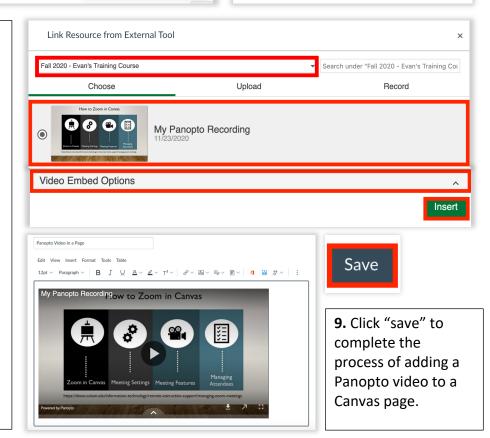

## How to Add a Panopto Video to a Canvas Page

6. Videos that you have already added to your Panopto course folder will appear. Select the video that you would like to add to your Canvas module from your Panopto course folder.

 By default, only videos in your Canvas course's Panopto folder will appear. Your video must be posted to your course's Panopto folder to proceed.

7. If you would like to change the size or aspect ratio of your video or enable "autoplay" for your students, click on "Video Embed Options" to adjust these settings. This is optional.

**8.** Click "insert" when you are ready to continue. Your video will now appear on your Canvas page.