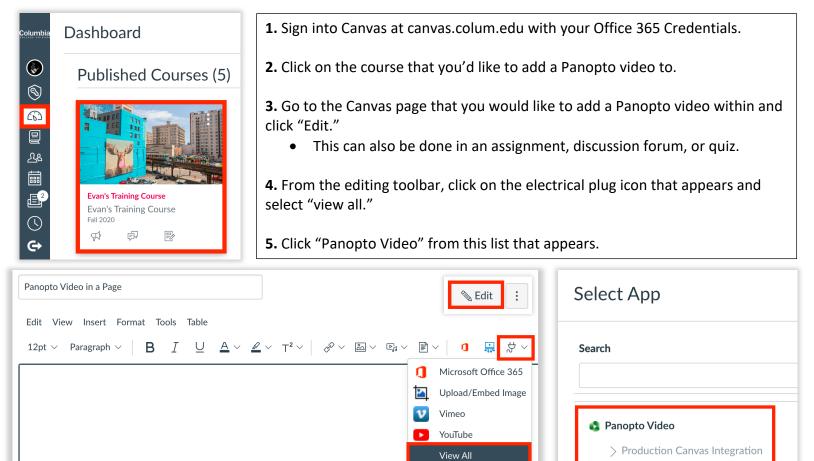

## How to Add a Panopto Video to a Canvas Page

6. Videos that you have already added to your Panopto course folder will appear. Select the video that you would like to add to your Canvas module from your Panopto course folder.